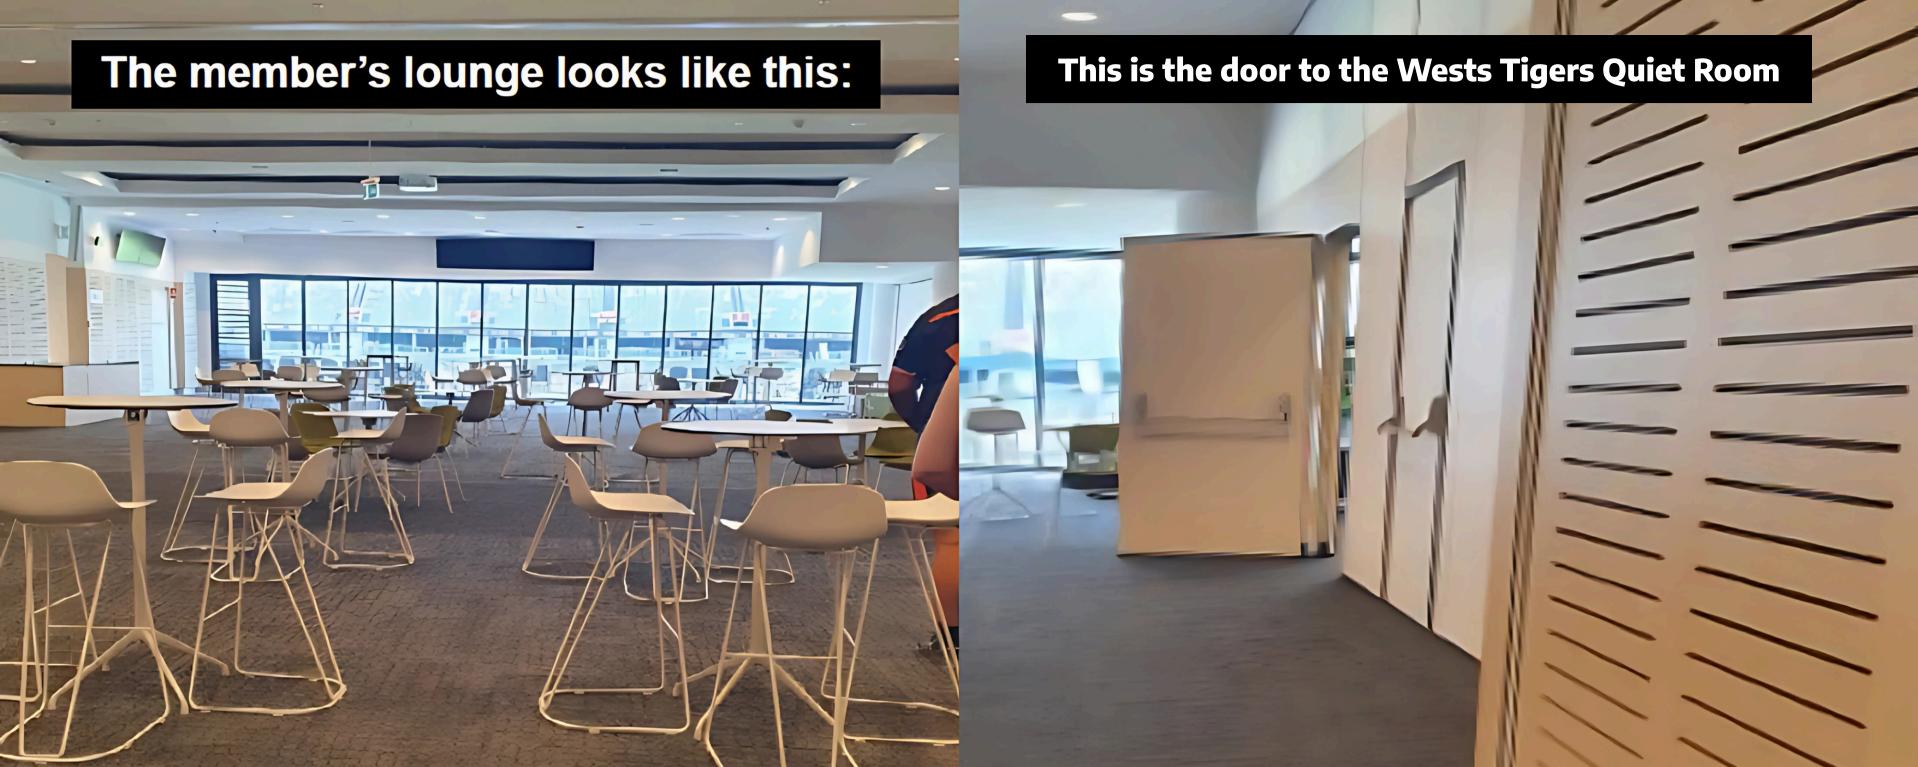

### Next I will turn left and look for 'Function Room 2'

.

member's lounge.

### To get to the Quiet Room, I will need to walk through the

· FUTURE STATION .

- The game will be shown on a TV in the room
- I can bring something to do or play with

- I can bring something to eat or drink
- It is also possible to buy some food at the