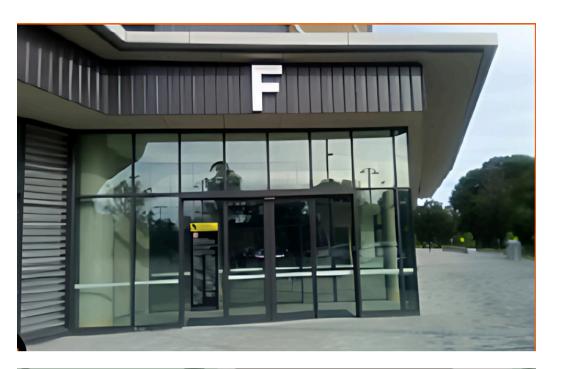

# I will walk to Gate F to access the stadium

# GATE F is located on the western side of the stadium near the Western Carpark

# I will show my ticket at the GATE