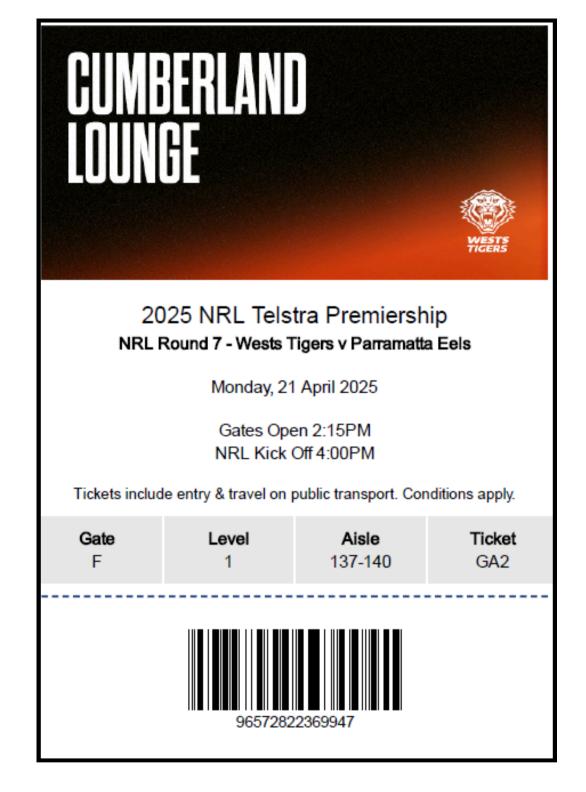

# MY TRIP TO SEE WESTS TIGERS AT COMBANK STADIUM

STEEDEN









# I will walk to Gate F to access the stadium

# GATE F is located on the western side of the stadium near the Western Carpark







# It might be busy with lots of people









# I will show my ticket at the GATE







# Function Room 2

### Next I will turn left and look for 'Function Room 2'

.

member's lounge.



### To get to the Quiet Room, I will need to walk through the













· FUTURE STATION .

- The game will be shown on a TV in the room
- I can bring something to do or play with











- I can bring something to eat or drink
- It is also possible to buy some food at the

### stadium









The nearest toilet is in the member's lounge straight across from the Quiet Room door.

There are no hand dryers in this bathroom.

I can use paper towels to dry my hands.













I can sit outside the room and watch the game. It will be and loud and crowded outside. I can wear my headphones if it's too loud.

The outside looks like this.