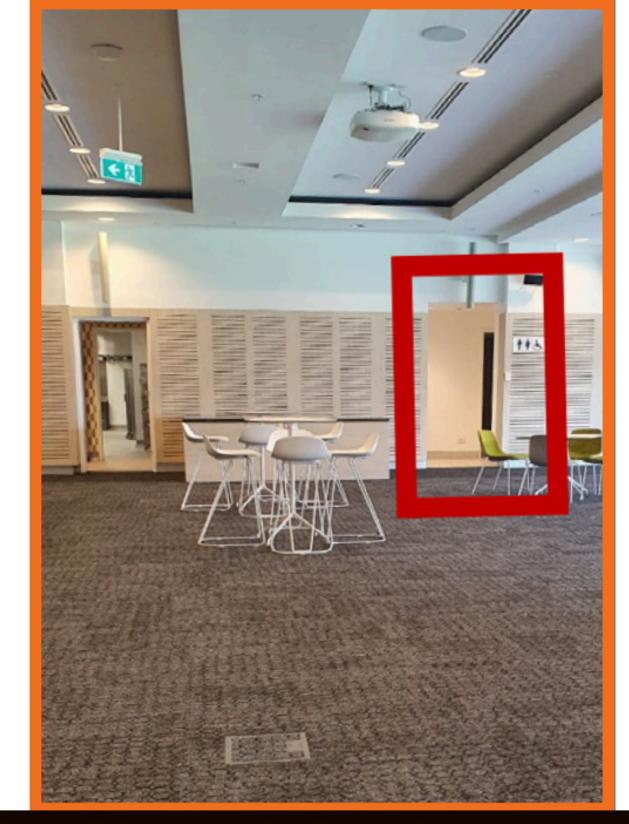

# Function Room 2

### Next I will turn left and look for 'Function Room 2'

.

member's lounge.

### To get to the Quiet Room, I will need to walk through the

· FUTURE STATION .

- The game will be shown on a TV in the room
- I can bring something to do or play with

- I can bring something to eat or drink
- It is also possible to buy some food at the