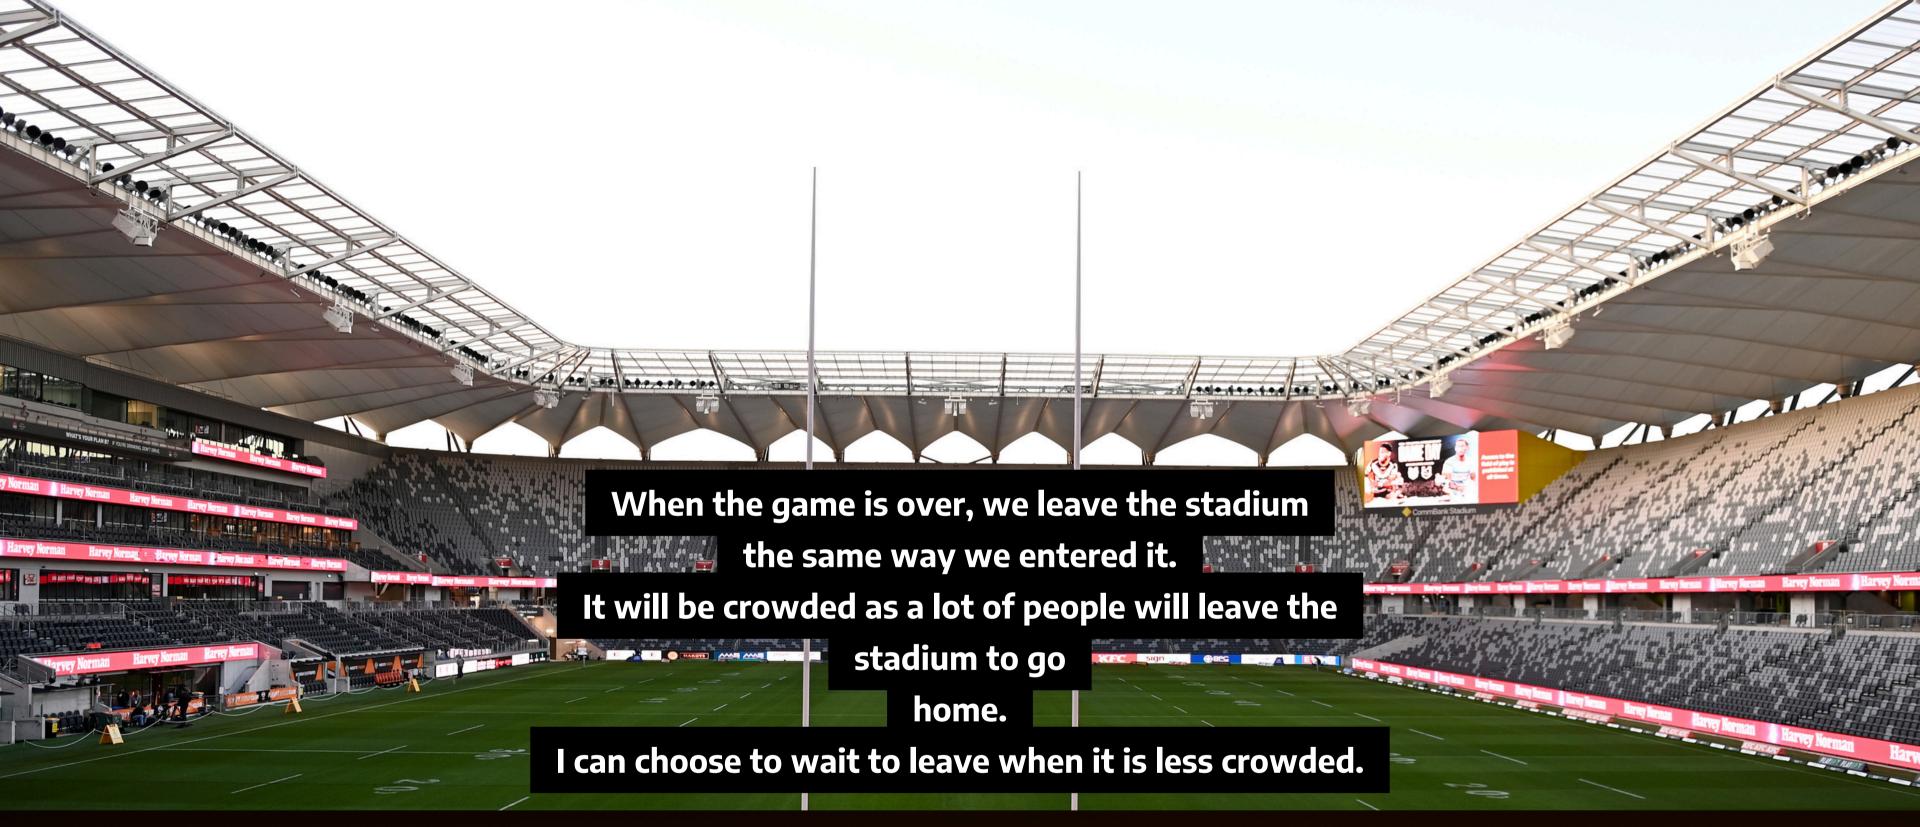

### Next I will turn left and look for 'Function Room 2'

.

member's lounge.



### To get to the Quiet Room, I will need to walk through the













· FUTURE STATION .

- The game will be shown on a TV in the room
- I can bring something to do or play with











- I can bring something to eat or drink
- It is also possible to buy some food at the

### stadium









The nearest toilet is in the member's lounge straight across from the Quiet Room door.

There are no hand dryers in this bathroom.

I can use paper towels to dry my hands.













I can sit outside the room and watch the game. It will be and loud and crowded outside. I can wear my headphones if it's too loud.

The outside looks like this.











### There will be lot's of people in the stadium

















## I can have lots of fun watching the Wests Tigers!

money

Ë

pepp

money

ISTEEDE

D

### WESTS TIGERS MATCH DAY : MY VISUAL STORY





PLAYUP T



er