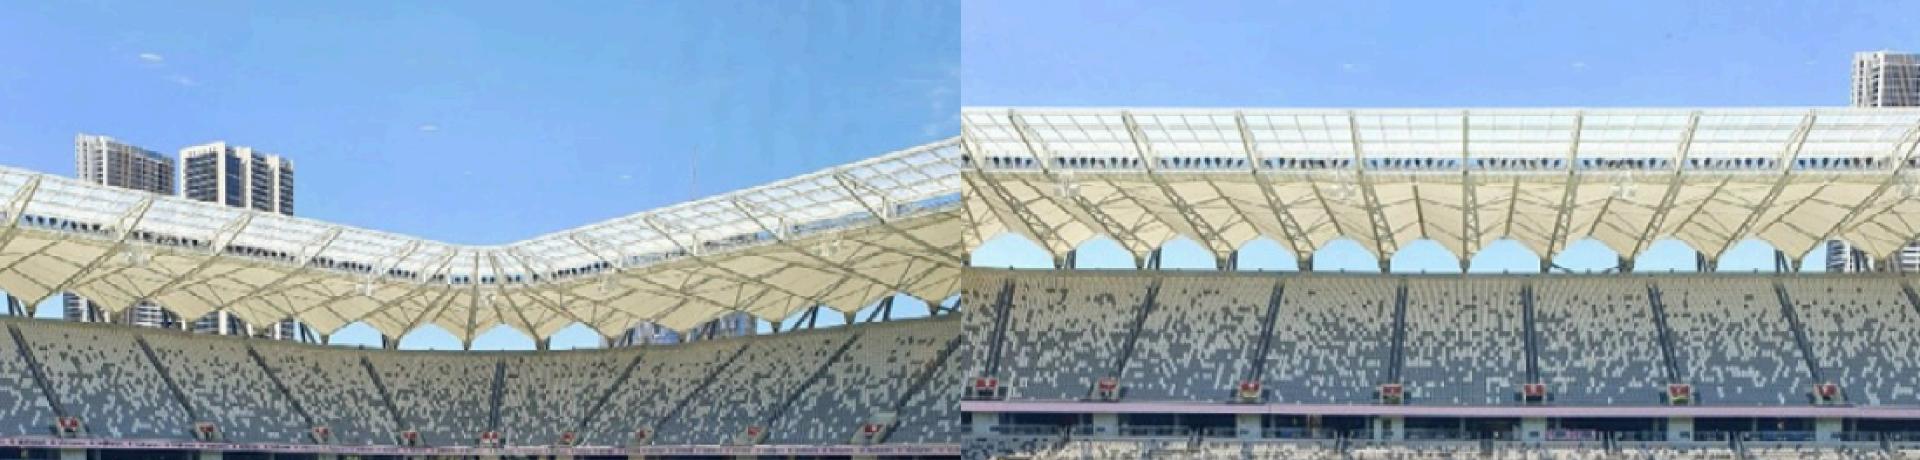

alk to Gate F to access the stadium

# GATE F is located on the western side of the stadium near the Western Carpark







# It might be busy with lots of people









# I will show my ticket at the GATE







# Function Room 2

### Next I will turn left and look for 'Function Room 2'

.

member's lounge.



### To get to the Quiet Room, I will need to walk through the













· FUTURE STATION .

- The game will be shown on a TV in the room
- I can bring something to do or play with











- I can bring something to eat or drink
- It is also possible to buy some food at the

### stadium









The nearest toilet is in the member's lounge straight across from the Quiet Room door.

There are no hand dryers in this bathroom.

I can use paper towels to dry my hands.













I can sit outside the room and watch the game. It will be and loud and crowded outside. I can wear my headphones if it's too loud.

The outside looks like this.











### There will be lot's of people in the stadium

















## I can have lots of fun watching the Wests Tigers!

money

Ë

pepp

money

ISTEEDE

D

### WESTS TIGERS MATCH DAY : MY VISUAL STORY





PLAYUP T



er