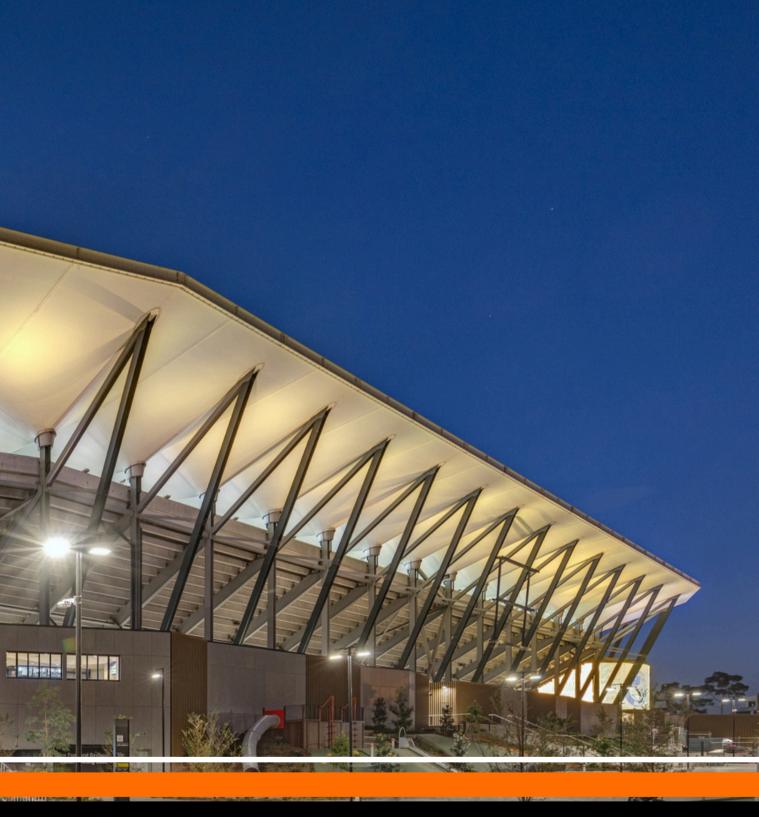

# MY TRIP TO SEE WESTS TIGERS AT COMBANK STADIUM

STEEDEN









# I will walk to Gate F to access the stadium

# GATE F is located on the western side of the stadium near the Western Carpark







# It might be busy with lots of people









# I will show my ticket at the GATE







# Function Room 2

### Next I will turn left and look for 'Function Room 2'

.

member's lounge.



### To get to the Quiet Room, I will need to walk through the













· FUTURE STATION .

- The game will be shown on a TV in the room
- I can bring something to do or play with











- I can bring something to eat or drink
- It is also possible to buy some food at the

### stadium









The nearest toilet is in the member's lounge straight across from the Quiet Room door.

There are no hand dryers in this bathroom.

I can use paper towels to dry my